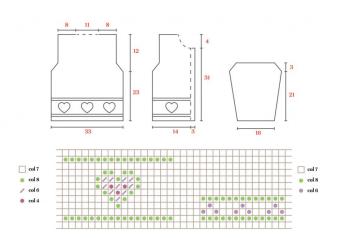

## **ESECUZIONE**

BACK: with f 7.5. with the. 4, adv. m 41, work in gr. double rice for f 4. With col. 8 work 1 straight row with col. 7, work in st. ras. for 8f, and with col. 8 P 1 row, continue with col. 4 working in gr. double rice for f 18, then do m. ras. 1 row with col. 8, 2 f col. 7 and 1 f col. 8 resume the work. to gr. double rice and col. 4. Closing 2 m at the sides, and 1 m. on each side after 2f. continued for 24 f. tot in col. 4. Bind off all sts.

FRONT: with f 7.5, col. 4, start m 18 and cont. with the same work. behind. 6 rows from the end of the work, for the neckline intertwine. 2 sts, 1 st twice every 2 rows. Perform the other in front of the mirror.

SLEEVE: with f 7.5, col. 4, adv. m 24, work in gr. double rice for 33 f, therefore, at m. shaved, 1 row col. 8, 2 f col. 7, 1 f col. 8 and with col. 4 2 rows in gr. rice. Contemp. increased at the sides 1 st every 6 rows 4 times and 1 st every 4 rows 3 times. Intertwine.

COLLETTINO: after joining the shoulders, with f 7 repr. around the neckline, m 29, work the first and last sts in garter st, 13 sts in gr. rice, 1 st to K and 13 st to gr. rice. On the sides of the m. central aum. every 2 rows, 1m, 4 times finish with 2 rows in garter st and close.

OPEN EDGE: with f 7, col. 4, repr. on the dav. m 49, washed in rib 2/2 by 4 rows on the right edge make 4 buttonholes.

Fit the sleeves. Embroider on p. shirt as shown in the diagram and close underarm, sides. Apply buttons.