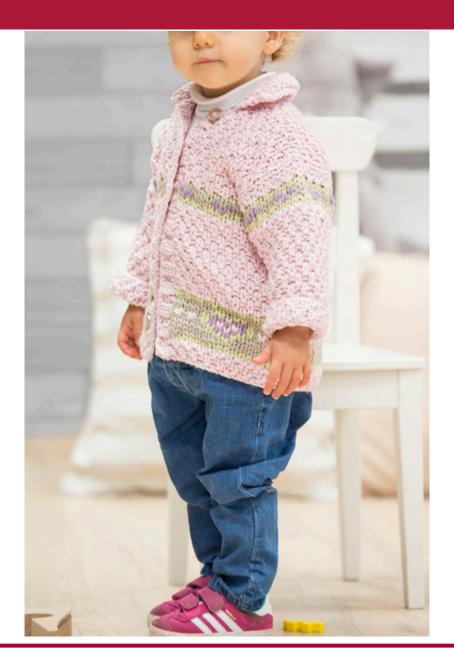

## **BABY COAT (2 YEARS)**

## **ESECUZIONE**

BACK: with f 7.5. with the. 4, adv. m 41, work in gr. double rice for f 4. With col. 8 work 1 straight row with col. 7, work in st. ras. for 8f, and with col. 8 P 1 row, continue with col. 4 working in gr. double rice for f 18, then do m. ras. 1 row with col. 8, 2 f col. 7 and 1 f col. 8 resume the work. to gr. double rice and col. 4. Closing 2 m at the sides, and 1 m. on each side after 2f. continued for 24 f. tot in col. 4. Bind off all sts.

FRONT: with f 7.5, col. 4, start m 18 and cont. with the same work. behind. 6 rows from the end of the work, for the neckline intertwine. 2 sts, 1 st twice every 2 rows. Perform the other in front of the mirror.

SLEEVE: with f 7.5, col. 4, adv. m 24, work in gr. double rice for 33 f, therefore, at m. shaved, 1 row col. 8, 2 f col. 7, 1 f col. 8 and with col. 4 2 rows in gr. rice. Contemp. increased at the sides 1 st every 6 rows 4 times and 1 st every 4 rows 3 times. Intertwine.

COLLETTINO: after joining the shoulders, with f 7 repr. around the neckline, m 29, work the first and last sts in garter st, 13 sts in gr. rice, 1 st to K and 13 st to gr. rice. On the sides of the m. central aum. every 2 rows, 1m, 4 times finish with 2 rows in garter st and close.

OPEN EDGE: with f 7, col. 4, repr. on the dav. m 49, washed in rib 2/2 by 4 rows on the right edge make 4 buttonholes.

Fit the sleeves. Embroider on p. shirt as shown in the diagram and close underarm, sides. Apply buttons.