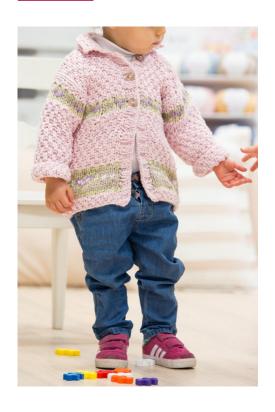

## **BABY COAT (2 YEARS)**

## **ESECUZIONE**

BACK: with f 7.5. with the. 4, adv. m 41, work in gr. double rice for f 4. With col. 8 work 1 straight row with col. 7, work in st. ras. for 8f, and with col. 8 P 1 row, continue with col. 4 working in gr. double rice for f 18, then do m. ras. 1 row with col. 8, 2 f col. 7 and 1 f col. 8 resume the work. to gr. double rice and col. 4. Closing 2 m at the sides, and 1 m. on each side after 2f. continued for 24 f. tot in col. 4. Bind off all sts.

FRONT: with f 7.5, col. 4, start m 18 and cont. with the same work. behind. 6 rows from the end of the work, for the neckline intertwine. 2 sts, 1 st twice every 2 rows. Perform the other in front of the mirror.

SLEEVE: with f 7.5, col. 4, adv. m 24, work in gr. double rice for 33 f, therefore, at m. shaved, 1 row col. 8, 2 f col. 7, 1 f col. 8 and with col. 4 2 rows in gr. rice. Contemp. increased at the sides 1 st every 6 rows 4 times and 1 st every 4 rows 3 times. Intertwine.

COLLETTINO: after joining the shoulders, with f 7 repr. around the neckline, m 29, work the first and last sts in garter st, 13 sts in gr. rice, 1 st to K and 13 st to gr. rice. On the sides of the m. central aum. every 2 rows, 1m, 4 times finish with 2 rows in garter st and close.

OPEN EDGE: with f 7, col. 4, repr. on the dav. m 49, washed in rib 2/2 by 4 rows on the right edge make 4 buttonholes.

Fit the sleeves. Embroider on p. shirt as shown in the diagram and close underarm, sides. Apply buttons.